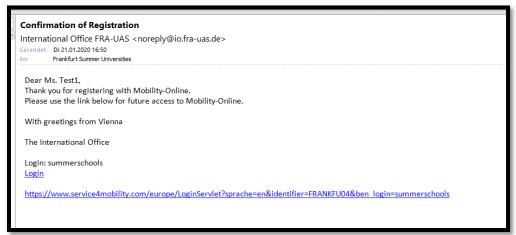

#### Step 2: Register for Mobility Online.

2.1 Check the email address you entered on your application form. You will receive an email from Frankfurt Summer Universities with further instructions on how to complete your application. NOTE: The email may be in your SPAM/JUNK folder. Click on the link in the email to register for Mobility Online.

**2.3 Create a username and password.** Your password must have at least 6 characters, at least one digit and should **not** contain any special characters (such as !\$%&).

|                                                                                                                                                                                                                     | ne registration for Mobility-Onlin<br>(Frankfurt Summer Universit |
|---------------------------------------------------------------------------------------------------------------------------------------------------------------------------------------------------------------------|-------------------------------------------------------------------|
|                                                                                                                                                                                                                     | (Frankfurt Summer Universit)                                      |
| Step 1 of 2 - Input Registration number                                                                                                                                                                             | MAR 1634.5 St.                                                    |
| you have to enter your registration code and your date of birth. If this site was executed via the link in the confirmatio<br>d be filled out by the system.                                                        | n mail the registration code                                      |
| e confirm your entries and press the button [Next step]                                                                                                                                                             |                                                                   |
| Registration number 926603212 *                                                                                                                                                                                     |                                                                   |
| Date of birth 01.01.1992                                                                                                                                                                                            |                                                                   |
| Id your desired login already exist in the database, please try another one.<br>he purpose of password security, repeat the chosen password to confirm.<br>e proceed by dicking on the button: [ <b>Continue</b> ]. |                                                                   |
|                                                                                                                                                                                                                     |                                                                   |
| Login                                                                                                                                                                                                               |                                                                   |