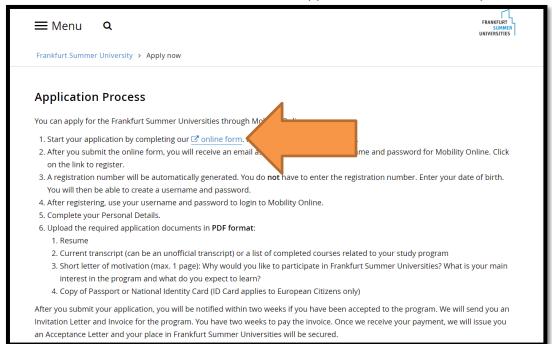

## Frankfurt Summer Universities Step-by-Step Guide for Mobility Online Applications

#### Step 1: Fill out our online application form.

**1.1 Follow the link** on our website to our online application form on Mobility Online.

1.2 Fill out all required fields in the online application form for Frankfurt Summer